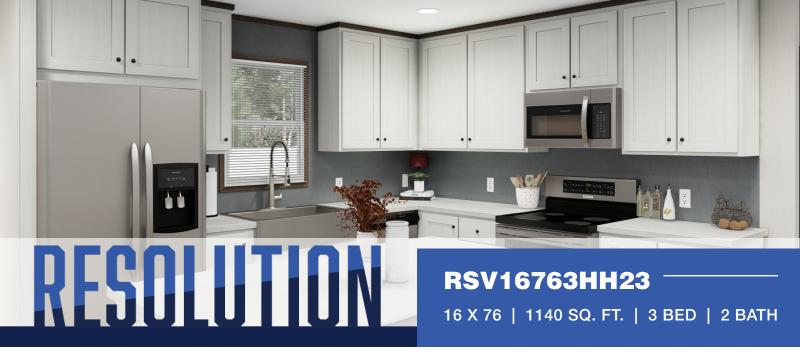

### APPLIANCES

- Side X Side Stainless Steel Refer
- 30" Electric Range Stainless Steel .
- . Dishwasher - Stainless Steel
- Microwave Stainless Steel
- 40 gal. Rheem Hybrid Heat Pump Water Heater
- Carrier Electric Furnace (Down Flow)
- Ecobee Programmable Thermostat

### KITCHEN

- 42" Cabinet System
- Duracraft 3/4 Shaker Style Cabinet Doors
- Hidden Hinges on all Cabinet Doors
- White Finished Drawer Boxes
- . Metal Roller Drawer Guides
- Lined Overhead Cabinets
- Lined Base Shelves
- . Center Shelves in Base Cabinets
- Kwikset Brushed Nickel Interior Door Knobs .
- Pfister Brushed Nickel Faucets
- Stainless Farmhouse Kitchen Sink w/ Spring Loaded Faucet
- Cabinet above Refrigerator