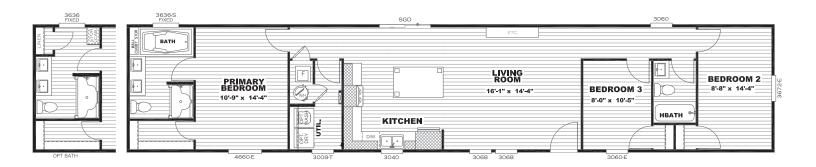

### BATHS

- 72" Fiberglass Deck Tub in primary bath
- 48" Fiberglass Shower with Glass Doors
- China Sinks w/ Furniture Style Lavy
- 60" Fiberglass Tub/Shower Guest Bath
- Pfister Brushed Nickel Faucets with Lever Handles
- Pfister pop up drains
- .
- Opaque window over Primary Bath Tub Accent Over Sinks in Primary Bath .
- GFI Receptacle .
- Power Bath Fan in both baths . Access Panels to all plumbing

### KITCHEN

- 42" Cabinet System
- Duracraft 3/4 Shaker Style Cabinet Doors
- Hidden Hinges on all Cabinet Doors
- White Finished Drawer Boxes
- . Metal Roller Drawer Guides
- Lined Overhead Cabinets
- Lined Base Shelves
- . Center Shelves in Base Cabinets
- Kwikset Brushed Nickel Interior Door Knobs .
- Pfister Brushed Nickel Faucets
- Stainless Farmhouse Kitchen Sink w/ Spring Loaded Faucet
- Cabinet above Refrigerator

### INTERIOR

- 8' Flat tape and textured ceilings
- Lino throughout
- 2" Cordless Blinds Throughout
- White 2 Panel Cathedral Interior Doors
- 3 Hinges on all Interior Passage Doors
- Energy Star Ceiling Fan in Living Room •
- Energy Star Ceiling Fan in Primary Bedroom
- Black cabinet hardware ٠
- Can LED lights throughout