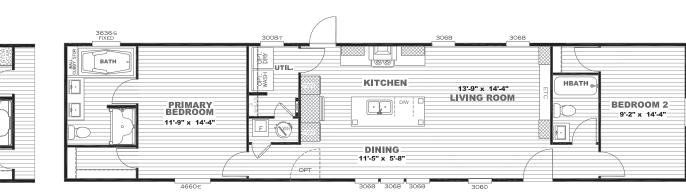

### BATHS

- 72" Fiberglass Deck Tub in primary bath
- 48" Fiberglass Shower with Glass Doors
- China Sinks w/ Furniture Style Lavy
- . 60" Fiberglass Tub/Shower Guest Bath
- Pfister Brushed Nickel Faucets with Lever Handles
- Pfister pop up drains .
- Opaque window over Primary Bath Tub
- . Accent Over Sinks in Primary Bath
- . **GFI** Receptacle
- Power Bath Fan in both baths
- Access Panels to all plumbing .

#### KITCHEN

- 42" Cabinet System
- Duracraft 3/4 Shaker Style Cabinet Doors
- Hidden Hinges on all Cabinet Doors
- . White Finished Drawer Boxes
- Metal Roller Drawer Guides
- Lined Overhead Cabinets .
- Lined Base Shelves
- Center Shelves in Base Cabinets
- . Kwikset Brushed Nickel Interior Door Knobs
- Pfister Brushed Nickel Faucets
- Stainless Farmhouse Kitchen Sink w/ Spring Loaded Faucet
- Cabinet above Refrigerator