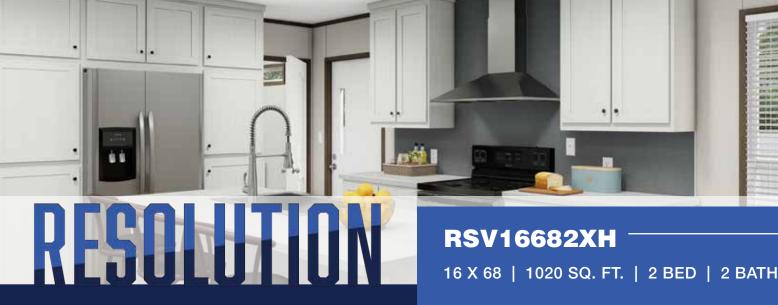

## APPLIANCES

- Side X Side Stainless Steel Refer
- 30" Electric Range Stainless Steel .
- . Dishwasher - Stainless Steel
- Stainless Steel Vent Hood
- 40 gal. Rheem Hybrid Heat Pump Water Heater
- Carrier Electric Furnace (Down Flow)
- Ecobee Programmable Thermostat

#### KITCHEN

- 42" Cabinet System
- Duracraft 3/4 Shaker Style Cabinet Doors
- Hidden Hinges on all Cabinet Doors
- . White Finished Drawer Boxes
- Metal Roller Drawer Guides
- Lined Overhead Cabinets .
- Lined Base Shelves
- Center Shelves in Base Cabinets
- . Kwikset Brushed Nickel Interior Door Knobs
- Pfister Brushed Nickel Faucets
- Stainless Farmhouse Kitchen Sink w/ Spring Loaded Faucet
- Cabinet above Refrigerator